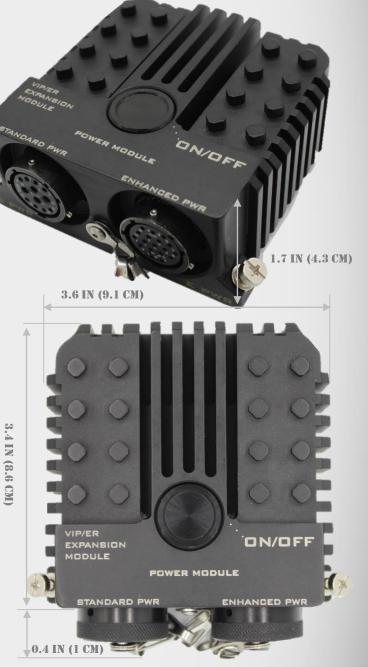

## **VIP/ER EXPANSION MODULE**

COPASATDC/DCPowerSupplyModuleoperatesboththeStandardandEnhancedPowerTampaMicrowaveSATCOMTerminals.

It attaches to either of the two Bidirectional Expansion Module Bays of VIP/ER for operation.

#### **DESIGN FEATURES**

- 97% Efficient Conversion
- On/Off Power Button
- Standard Power Terminal Output Port
- Enhanced Power Terminal Output Port
- High Current Spring Probes
- Small and Lightweight
- Durable Ruggedized Design
- Passively Cooled (No Fans/ Filters)

### **SPECIFICATIONS**

- Dims: 3.6 in x 3.8 in x 1.7 in
- Rugged Aluminum Housing
- Black Mil-Spec Anodized
- Tan Powder Coat (Optional)
- Designed to meet IP68
- Designed to meet MIL-STD 810G