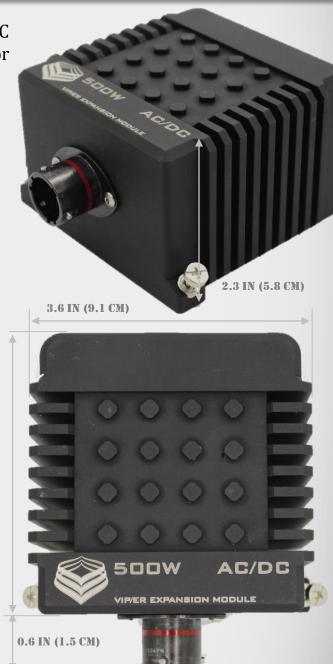

# 500W AC/DC CONVERTER VIR-XM-ACDC

## VIP/ER EXPANSION MODULE

**500W AC/DC Module** takes in world-wide AC input and converts it into DC Power Input for VIP/ER to utilize as;

- Main Power Source
- Battery Charging Source

It attaches to either of the two Bidirectional Expansion Module Bays of VIP/ER for operation.

#### **SPECIFICATIONS**

- Dims: 3.6 in x 4.0 in x 2.3 in
- Rugged Aluminum Housing
- · Black Mil-Spec Anodized
- Tan Powder Coat (Optional)
- Designed to meet IP68
- · Designed to meet MIL-STD 810G